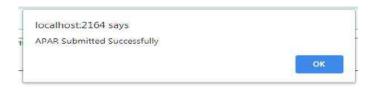

After entering the complete data, click the SUBMIT, following screen will be displayed:-

Click OK to continue or click Cancel to do more editing. Please note that once the data is finally submitted, no editing is possible the Save Draft and Submit buttons will be disabled. After successful submission following screen will be displayed:-