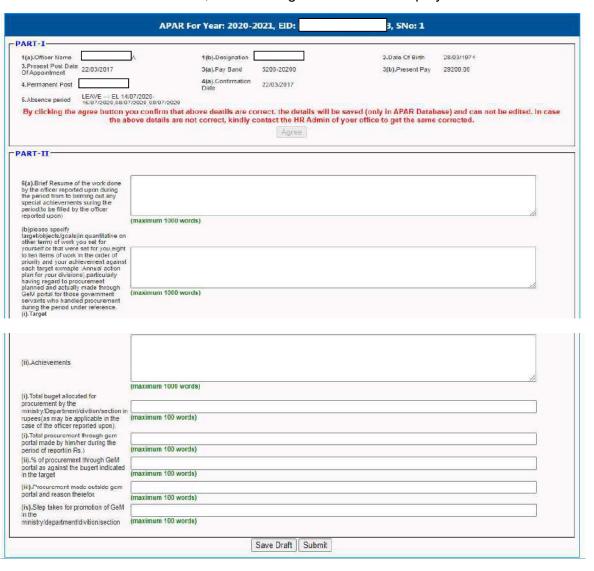

In APAR there are four parts PART-I (System populated data), PART-II (Self Appraisal by the officer/official), PART-III (to be filled by the Reporting Officer) and PART-IV (to be filled by the Reviewing Officer).

Click OK to continue, the following screen will be displayed:-

Enter the data in the respective fields. It is suggested to click Save Draft frequently so that in case of session time out or network lost, the entered data is not lost. When Save Draft is clicked, following screen will be displayed:-

After entering the complete data, click the SUBMIT, following screen will be displayed:-

Click OK to continue or click Cancel to do more editing. Please note that once the data is finally submitted, no editing is possible the Save Draft and Submit buttons will be disabled. After successful submission following screen will be displayed:-