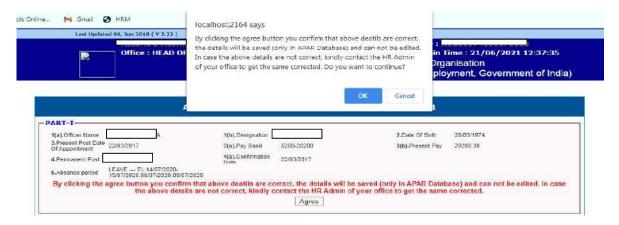

➢ In part-I the details of the officer will be displayed. In case any updation in detail like Officer Name, Designation, Date of Birth or Absence Period is to be updated, the same can be done through the HR Admin user of the concerned office. Once the details are updated the same will be displayed in the Part-I. Please note after clicking the Agree, any updation made by the HR Admin user will not reflect in the Part-I. Once satisfied with the above details Click Agree button, the following screen will be displayed:-

Click OK to continue, the following screen will be displayed:-

Enter the data in the respective fields. It is suggested to click Save Draft frequently so that in case of session time out or network lost, the entered data is not lost. When Save Draft is clicked, following screen will be displayed:-