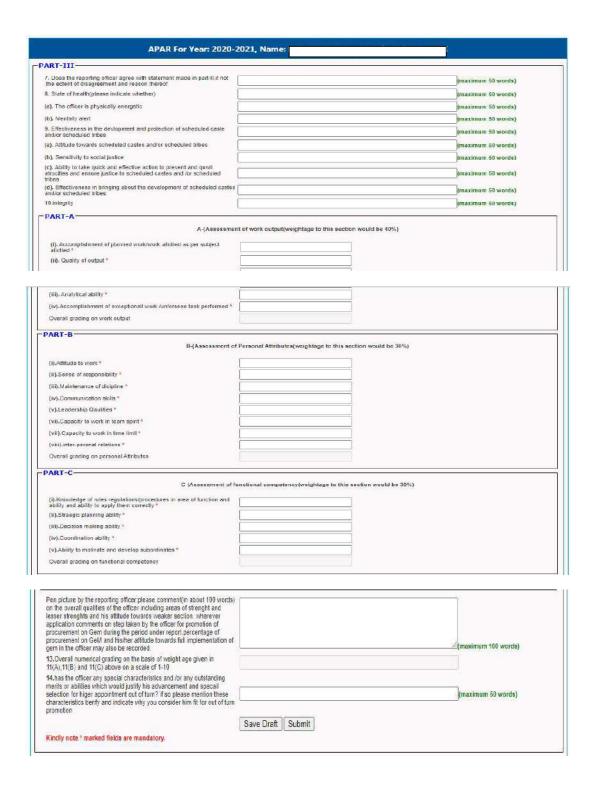

In APAR there are four parts PART-I (System populated data), PART-II (Self Appraisal by the officer/official), PART-III (to be filled by the Reporting Officer) and PART-IV (to be filled by the Reviewing Officer).