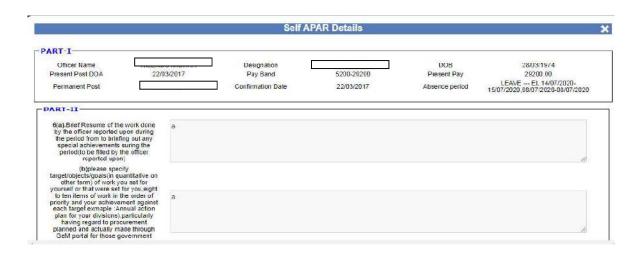

It also displays a Profile page which is non-editable. In case the Officer finds any data wrong he should contact the admin to get the data corrected. If agreed upon the profile part will become part of the APAR and no further edit will be allowed.

Entered data can be saved but once Submitted no further edit will be allowed.

(d) **APAR Report**: - This functionality facilitates the user to download his self-appraisal and the marks given by the reporting and reviewing officer.