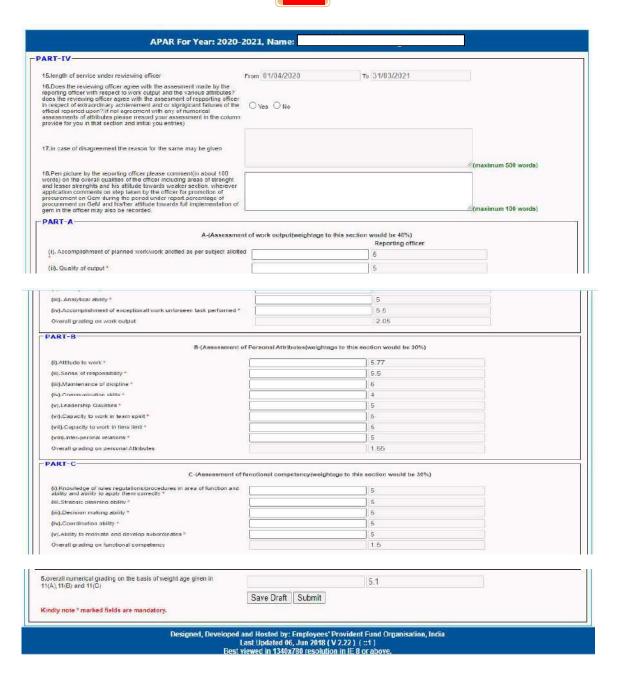

Click OK to continue, the following screen will be displayed:-

Enter the data in the respective fields. It is suggested to click Save Draft frequently so that in case of session time out or network lost, the entered data is not lost. When Save Draft is clicked, following screen will be displayed:-

After entering the complete data, click the SUBMIT, following screen will be displayed:-

Click OK to continue or click Cancel to do more editing. Please note that once the data is finally submitted, no editing is possible the Save Draft and Submit buttons will be disabled. After successful submission following screen will be displayed:-