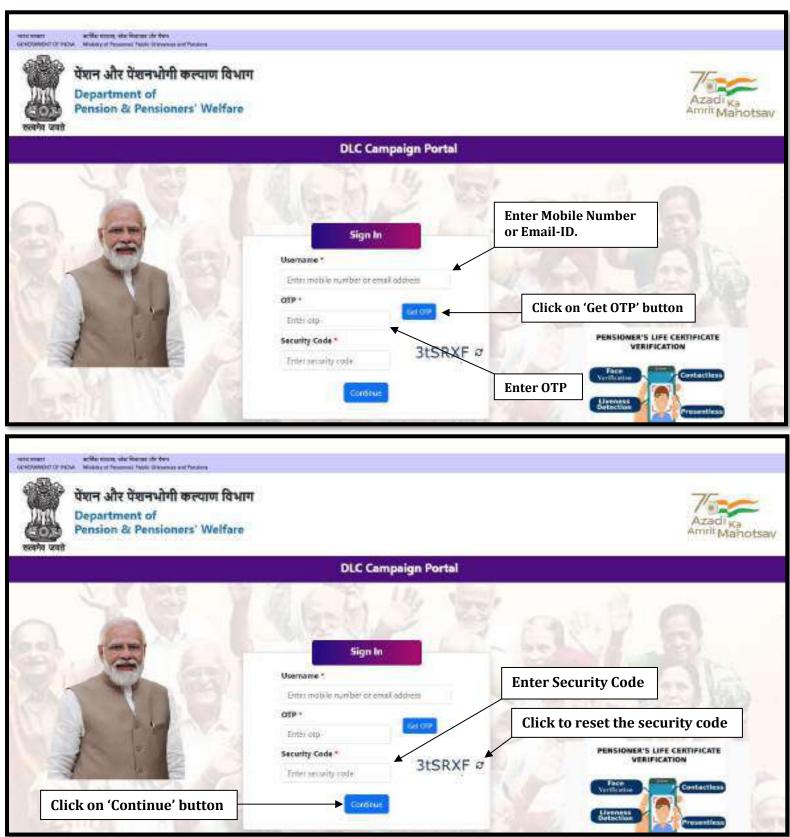

# Login in "DLC Campaign Portal" by User

> The user can login by using **Mobile Number** or **Email-ID**.

# Steps to Login

- > Enter your registered mobile number or email-id.
- Click on 'Get OTP' button to get the OTP on your registered mobile number or email-id.
- > Enter the OTP which you have got on your registered mobile number or email-id.
- Enter the Security Code/Captcha.
- Click on 'Continue' button.