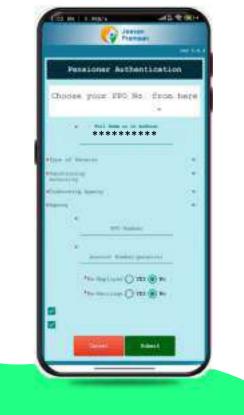

## <u>**STEP-9**</u>

After successfully completing the face scan, the pensioner/family pensioner will be taken to the "Pensioner Authentication" screen. They or any family member will need to fill in the correct information as per the records. After filling in all the necessary details, they should click on the submit button, and it will generate the "DIGITAL LIFE CERTIFICATE."