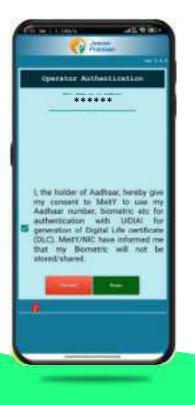

## <u>**STEP-5**</u>

After providing all the information, the pensioner/family pensioner needs to submit the OTP (One-Time Password) sent to their respective mobile number and email address.

#### <u>**STEP-6**</u>

After submitting the OTP, the Jeevan Pramaan App will take the pensioner/family pensioner to a screen where they have to provide their "Name" as per the records. They should click on the checkbox and then click on Scan. The app will request permission for Face Scan, and the pensioner/family pensioner should press "Yes" to continue the process.