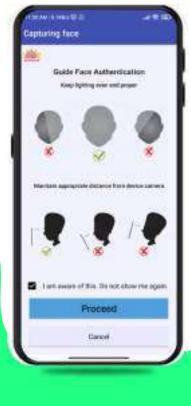

#### <u>**STEP-7**</u>

Before the scan, the app will display instructions and guidelines for the face scan. The pensioner/family pensioner should read them carefully. Afterward, they need to click on the "I am aware of this" checkbox to continue and press proceed. The app will capture their face.