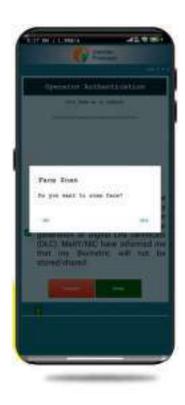

#### <u>**STEP-6**</u>

After submitting the OTP, the Jeevan Pramaan App will take the pensioner/family pensioner to a screen where they have to provide their "Name" as per the records. They should click on the checkbox and then click on Scan. The app will request permission for Face Scan, and the pensioner/family pensioner should press "Yes" to continue the process.

#### <u>**STEP-7**</u>

Before the scan, the app will display instructions and guidelines for the face scan. The pensioner/family pensioner should read them carefully. Afterward, they need to click on the "I am aware of this" checkbox to continue and press proceed. The app will capture their face.