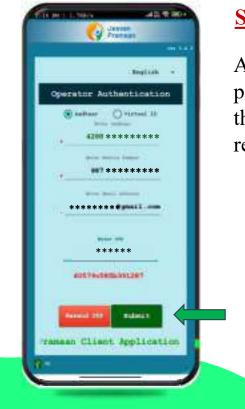

## <u>**STEP-4**</u>

After successfully installing both applications, the pensioner/family pensioner should open the "Jeevan Pramaan" application. They will be taken to the "Operator Authentication" screen where they have to provide their personal details as follows:

- 1. Click on the Aadhaar checkbox.
- 2. Enter the Aadhaar Number.
- 3. Enter the Mobile Number.
- 4. Enter the Email Address.
- 5. Click on the Submit Button.

\*Please ensure that all the information provided by pensioners/family pensioners/members of family pensioners is correct as per the records. \*All the sections marked with an asterisk (\*) are mandatory to fill.